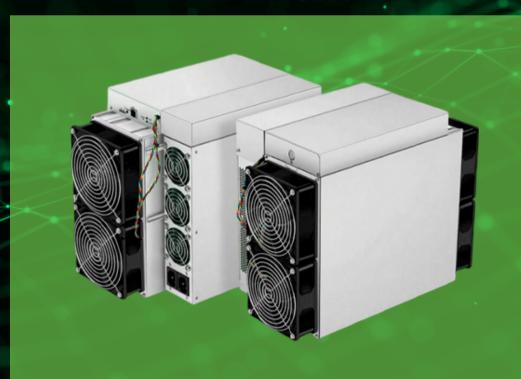

## SOFT VIP

- (\$50,000): Bitmain Antminer S19 Pro ASIC pool for maximum mining efficiency.
- Profit 30% per month

Antminer S19/PRO

Antminers S19 Pro is a high performance cryptocurrency miner designed to maximize efficiency and profitability when mining Bitcoin and other similar currencies.

First of all, the S19 Pro is notable for its processing power. Equipped with Bitmain's modern ASIC chips, these machines are capable of achieving impressive hash rates, providing greater mining power and therefore more chances of receiving mining rewards.

Another advantage of the S19 Pro is durability and reliability. Designed to operate in demanding mining environments, these machines are built with high-quality components that provide durability and consistent performance over time. This means less downtime and more productivity for miners.

Furthermore, the S19 Pro is highly customizable and can be optimized for different mining scenarios. With features such as voltage adjustment and overclocking settings, users have the flexibility to tune their machines to maximize their return on investment by adjusting the balance between processing power and power consumption as needed.