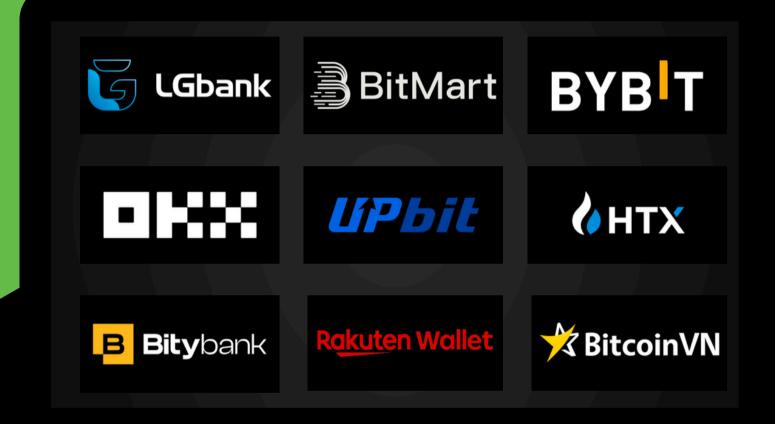

# Listing on Exchanges

In December, the Soft Mining AI Token will be listed on the following exchanges, expanding its reach and making trading easier for our global community: